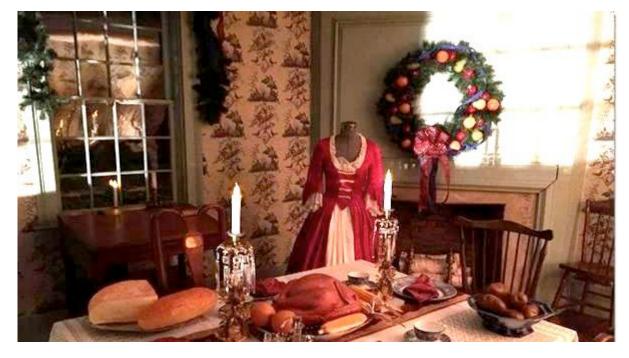

## December 1-2, 2017

The historic Ellsworth Homestead, located in Windsor, CT, will open its doors for *Christmas at the Ellsworths* holiday house celebration, sponsored by the Ellsworth Memorial Association and the Connecticut DAR. Built in 1781, this historic architectural gem will be decked out for the holidays with period décor, food and clothing typical of the mid-19th century. The entire home will be open to the public for this festive event.